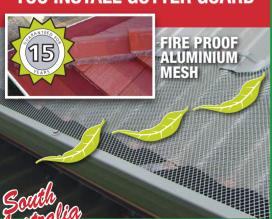

# DISCOUNT

For Wot'sHot readers on all **Gutter Guard, Roof Restoration** and Guttering\*

### FREE GUTTER CLEANING WHEN YOU INSTALL GUTTER GUARD

#### Fits All Roof & Gutter Profiles

- Fire proof aluminium or polyethylene mesh are available
- . No leaves, no nuts, no pests, no fuss!
- Extends gutter and downpipe life
- Self cleaning
- Australian Design Award winner 1991

#### **Replace and Restore**

We can also replace all types of guttering and can restore your roof to look better than new.

\*Offer ends 29/05/15 (Conditions Apply)

FREE CALL - FREE QUOTES ALL AREAS Interest FREE and 6 1800 131 301 www.qutterquardco.com.au