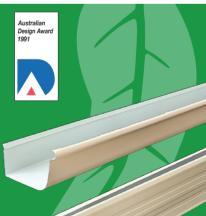

# DISCOUNT

For Wot'sHot readers on all **Gutter Guard, Roof Restoration** and Guttering\*

### FREE GUTTER CLEANING WHEN YOU INSTALL GUTTER GUARD

#### Fits All Roof & Gutter Profiles

- Fire proof aluminium or polyethylene mesh are available
- . No leaves, no nuts, no pests, no fuss!
- Extends gutter and downpipe life
- Self cleaning
- Australian Design Award winner 1991

#### **Replace and Restore**

We can also replace all types of guttering and can restore your roof to look better than new.

\*Offer ends 29/05/15 (Conditions Apply)

FREE CALL - FREE QUOTES ALL AREAS Interest FREE and 6 1800 131 301 www.qutterquardco.com.au