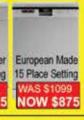

Electric Oven

75cm Electric Oven

90cm Electric Oven

NOW \$399 50cm Stove 50cm Stove

Fan Forced Oven

NOW \$790

NOW \$990

NOW \$799

NOW \$1299

**NOW \$899** 

NAS \$449 NOW \$349

NOW \$449

NOW \$199

WAS \$229

WAS \$399 NOW \$229

NOW \$249