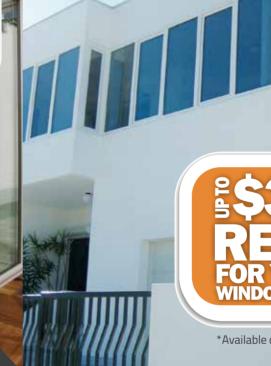

#### **Reduce NOISE**

Double glazing helps eliminate traffic & neighbourhood noise

\*On every aluminium window and door.

PHONE NOW for a FREE on the spot Measure & Quotation

\$3500 REBATE FOR YOUR OLD WINDOWS & DOORS\*

\*Available on uPVC only.

1300 58 2000 www.thinkhi.com.au

50% OFF DECKING INSTALLATION\*

Not available with any other offer

Yes! That's 50% off the cost of installing your new deck!

http://www.agga.org.au/images/stories/Sustainable\_Windows\_Alliance/agga\_sustainable4-5.pdf