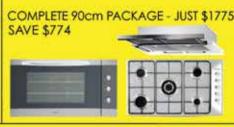

### 2014 NEW YEAR CLEARANCE SALE

omega **WRobinhood**  BLANCO Baumatic

VENIN \*eurø

FRANKE Electrolux

CHANGHONG

OVENS

Euro Electric Oven Pyrolytic Oven

Pyrolytic Oven

Electric Oven

75cm Electric Oven

90cm Electric Oven

NOW \$399 50cm Stove 50cm Stove

Fan Forced Oven

NOW \$790

NOW \$990

NOW \$799

NOW \$1299

**NOW \$899** 

NAS \$449 NOW \$349

NOW \$449

NOW \$199

WAS \$229

WAS \$399 NOW \$229

NOW \$249