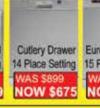

Electric Oven

75cm Electric Oven

90cm Electric Oven

NOW \$399 50cm Stove 50cm Stove

Fan Forced Oven

NOW \$790

NOW \$990

NOW \$799

NOW \$1299

**NOW \$899** 

NAS \$449 NOW \$349

NOW \$449

NOW \$199

WAS \$229

WAS \$399 NOW \$229

NOW \$249