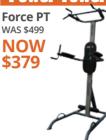

### **Power Tower**

### **MASSIVE FITNESS EQUIPMENT SALE!**

Horizon Endurance 3 Horizon Oxford 4 WAS \$1399 NOW \$999 Audio speakers Heart rate

Max user 160kg WAS \$1299 NOW \$899 Bench

**Force Fold Away Bench** Adj Bench WAS \$149 **NOW \$99** 

### **Home Gym**

**Proteus** Studio 3 WAS \$999 **NOW** \$649