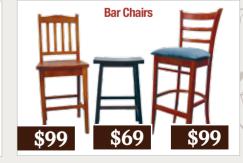

) Phone: 1300 BEDSZZ (1300 233799) Or visit www.dreamland.com.au



### Quality, Value and Trust

Since 1984







Come in and see our great range of hardwood tables, leather chairs, matching entertainment units and sideboards.



#### **Mustang 5 Piece Dining** Table Size 105cm round



#### Vee 7 Piece Oval Extension Setting Available in 3 stain colours



#### **Settler Lowline** Large rustic entertainment unit 220cm w x 51cm d x 64cm h



\$539

### **Settler Wine Rack**



**\$365** 



Bedside **\$150** 

## **Settler 4 Piece Bedroom Suite**

Queen \$1299

King **\$1377** 

Mattress extra

### Sorrell 4 Piece Bedroom Package



Modern blackwood timber suite with under bed storage drawers \$2699



Dale **Bookcase** 200cm h x 100cm w

Aussie Made **Bookcases** Also available made





38 Magill Road, NORWOOD Phone 8362 6006 125 Main South Road, MORPHETT VALE Phone 8326 0964 OPEN 7 DAYS Monday - Friday 8.30-5.30 Saturday 8.30-5 Sunday 11-4