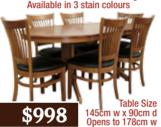

6 13 or vipsolar.com.au

VIP Solar – where your solar confusion ends and trust begins.



# New Year... New Bed! All with 10 Wa... Wa... Wa...!





Don't forget our huge range of bedroom furniture, manchester and Kidz Bedzzz. We've got the lot, it's all on sale now and all with NO Wa... Wa... Wa...



Visit us at Mile End, Marion, Gepps Cross, Mt. Barker, Victor Harbor, Noarlunga and Gawler

7 stores - Open 7 days (Victor Harbor 6 days) Phone: 1300 BEDSZZ (1300 233799) Or visit www.dreamland.com.au



### Quality, Value and Trust

Since 1984







Come in and see our great range of hardwood tables, leather chairs, matching entertainment units and sideboards.



#### **Mustang 5 Piece Dining** Table Size 105cm round



#### Vee 7 Piece Oval Extension Setting Available in 3 stain colours



#### **Settler Lowline** Large rustic entertainment unit 220cm w x 51cm d x 64cm h



\$539

### **Settler Wine Rack**



**\$365** 



Bedside **\$150** 

## **Settler 4 Piece Bedroom Suite**

Queen \$1299

King **\$1377** 

Mattress extra

### Sorrell 4 Piece Bedroom Package



Modern blackwood timber suite with under bed storage drawers \$2699



Dale **Bookcase** 200cm h x 100cm w

Aussie Made **Bookcases** Also available made





38 Magill Road, NORWOOD Phone 8362 6006 125 Main South Road, MORPHETT VALE Phone 8326 0964 OPEN 7 DAYS Monday - Friday 8.30-5.30 Saturday 8.30-5 Sunday 11-4