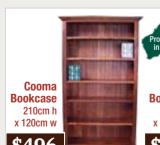

### Sorrell 4 Piece Bedroom Package

Modern blackwood timber suite with under bed storage drawers \$2699

Dale **Bookcase** 200cm h x 100cm w

Aussie Made **Bookcases** Also available made

38 Magill Road, NORWOOD Phone 8362 6006 125 Main South Road, MORPHETT VALE Phone 8326 0964 OPEN 7 DAYS Monday - Friday 8.30-5.30 Saturday 8.30-5 Sunday 11-4