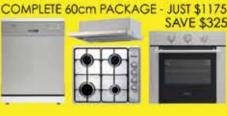

### 2014 NEW YEAR CLEARANCE SALE

omega **WRobinhood**  BLANCO Baumatic

VENIN \*eurø

FRANKE Electrolux

CHANGHONG

OVENS

Euro Electric Oven Pyrolytic Oven

Pyrolytic Oven

Electric Oven

75cm Electric Oven

90cm Electric Oven

NOW \$399 50cm Stove 50cm Stove

Fan Forced Oven

NOW \$790

NOW \$990

NOW \$799

NOW \$1299

**NOW \$899** 

NAS \$449 NOW \$349

NOW \$449

NOW \$199

WAS \$229

WAS \$399 NOW \$229

NOW \$249