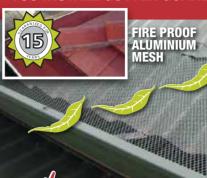

15% DISCOUNT on all Gutter Guard and Guttering for Wot'sHot readers\*

Fits All Roof & Gutter Profiles

- Fire proof aluminium or polyethylene mesh available
- No leaves, no nuts, no pests, no fuss!
- Self cleaning
- Australian Design Award winner 1991