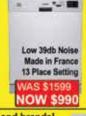

More dishwashers in store - come in and have a look.

NOW \$249

GET THE LOT - NOW \$1699

WAS \$149 NOW \$110

WAS \$399 NOW \$269

WAS \$699 NOW \$349

WAS \$449 NOW \$299 WAS \$249 NOW \$149

WAS \$2199 NOW \$1799

WAS \$1279 NOW \$899

**NAS \$549 NOW \$399** 

7kg Capacity 14 Min Fast Wash WAS \$549

NOW \$499

NOW \$580

WAS \$449 WAS \$229 WAS \$899 WAS \$999 WAS \$1599 NOW \$399 NOW \$149 NOW \$699 NOW \$889 NOW \$1199