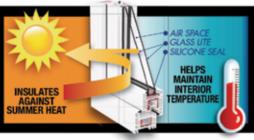

DOUBLE GLAZED

Stop throwing money out the window! Save up to 50% on your heating costs^

More than 79% of heat is lost through single glazed windows+

FOR YOUR OLD WINDOWS AND DOORS

Yes! 50% off the cost of installing your new deck. Plus...Free measure and Free design consultation.

Think you would like more information or a free on-the-spot measure and quote?

PHONE 1300 58 2000

www.thinkhi.com.au

+ Source: Glass and Glazing Association of Australia. http://www.agga.org.au/images/stories/Sustainable\_Windows\_Alliance/agga\_sustainable4-5.pdf "Terms and conditions apply. Only available upon purchase of double glazed windows through Thirik Home improvements. The Trade in tips to \$3500) and fine installation offers are fully subsidised by Thirik Home improvements. Not available with any other offer. Dependent upon the size and number of doors/windows ordered and location. "(Source https://www.e-education.psu.edu) Subpage https://www.e-education.psu.edu) Subpage https://www.e-education.psu.edu/agee102/node2025" # Terms and conditions apply. Not available with any other offer.