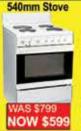

## **HUGE WAREHOUSE CLEARANCE**

SAVE ON NEW COOKING APPLIANCES BY THE BEST BRANDS!

omega

VENIN

Haier

PACKAGE DEAL!

Domain

BLANCO

Electrolux

3 10000 110L HUGE Gas Oven WAS \$2199 NOW \$1679

WAS \$1596 THE LOT - NOW \$999

Over 100 cooktops on display in store! Come in and grab a deal!

NOW \$199

NOW \$479

NOW \$349

COMPLETE PACKAGE!!!