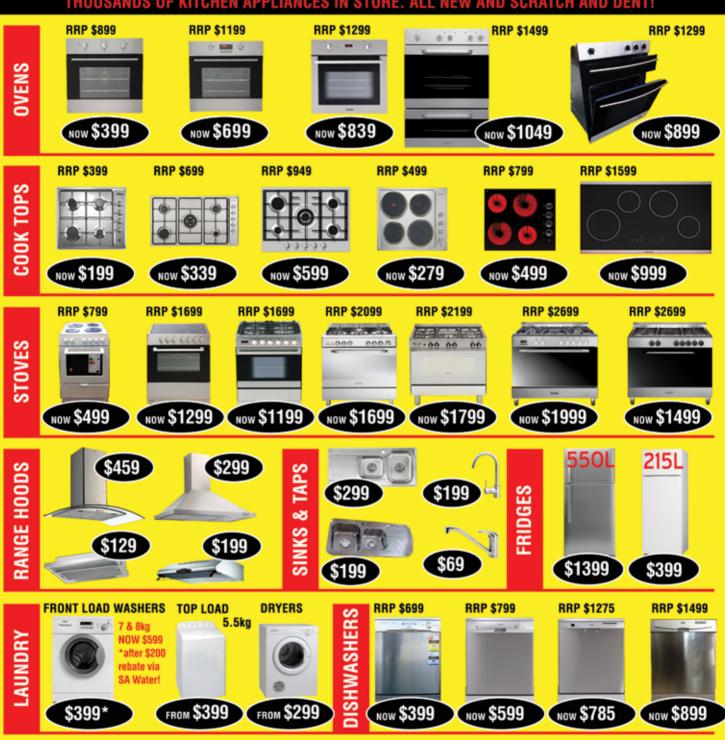

# DIRECT TO THE PUBLIC!

WESTINGHOUSE, BLANCO, EURO, EMILIA, OMEGA, FRANKE, ELECTROLUX, CHEF, BAUMATIC, OLIVERI AND MORE! THOUSANDS OF KITCHEN APPLIANCES IN STORE. ALL NEW AND SCRATCH AND DENT!

#### SA APPLIANCE WAREHOUSE

Visit SA Appliance Warehouse for our full range and more great bargains!

82 O.G Rd Klemzig PH: 8266 5344 OPEN 6 DAYS 342 Tapleys Hill Rd Seaton PH: 8356 0013