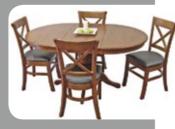

#### Also available in leather

**HUGE RANGE OF PRODUCTS IN STORE** 

\$399

DARBY STORAGE UNIT 3 styles - solid pine timber. Baltic or Walnut.

\$699 ALEX SIDE DOOR DISPLAY LAYBY NOW!

JORDAN 5PCE ROUND EXT. SUITE Solid hardwood

Table size: Closed 1067mm Extended 1520mm x 1067mm

www.zakandrog.com.au

Lot 10 Lawrence Hargrave Way, Parafield (next to Bunnings) Ph: 8285 2855 info@zakandrog.com.au