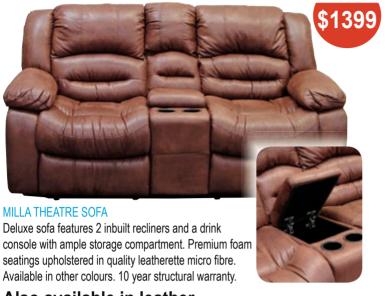

#### Also available in leather

**HUGE RANGE OF PRODUCTS IN STORE** 

\$399

DARBY STORAGE UNIT 3 styles - solid pine timber. Baltic or Walnut.

\$699 ALEX SIDE DOOR DISPLAY LAYBY NOW!

JORDAN 5PCE ROUND EXT. SUITE Solid hardwood