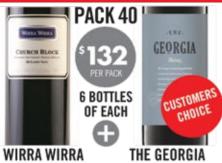

## FREE DELIVERY AUSTRALIA WIDE

Church Block

each \$17.95 sold separately

Shiraz

each \$15.95 sold separately

PEPPERJACK

Shiraz

\$16.95 sold separately

2 each

PACK 45 14A6 BOTTLES

OF EACH

**AULDANA ESTATE** Footbolt Shiraz Reserve Shiraz

ach each \$16.95 sold separately

6 BOTTLES OF EACH

62

VILLA LOCO Barossa Shiraz