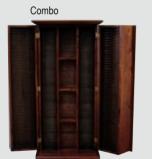

#### Also available in leather

**HUGE RANGE OF PRODUCTS IN STORE** 

\$399

DARBY STORAGE UNIT 3 styles - solid pine timber. Baltic or Walnut.

\$699 ALEX SIDE DOOR DISPLAY LAYBY NOW!

JORDAN 5PCE ROUND EXT. SUITE Solid hardwood