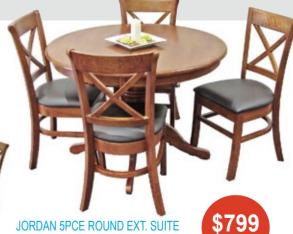

#### Also available in leather

**HUGE RANGE OF PRODUCTS IN STORE** 

\$399

DARBY STORAGE UNIT 3 styles - solid pine timber. Baltic or Walnut.

\$699 ALEX SIDE DOOR DISPLAY LAYBY NOW!

JORDAN 5PCE ROUND EXT. SUITE Solid hardwood

Table size: Closed 1067mm Extended 1520mm x 1067mm

www.zakandrog.com.au

Lot 10 Lawrence Hargrave Way, Parafield (next to Bunnings) Ph: 8285 2855 info@zakandrog.com.au