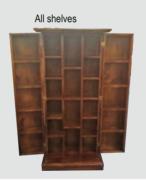

#### Also available in leather

**HUGE RANGE OF PRODUCTS IN STORE** 

\$399

DARBY STORAGE UNIT 3 styles - solid pine timber. Baltic or Walnut.

\$699 ALEX SIDE DOOR DISPLAY LAYBY NOW!

JORDAN 5PCE ROUND EXT. SUITE Solid hardwood