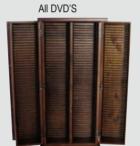

#### Also available in leather

**HUGE RANGE OF PRODUCTS IN STORE** 

\$399

DARBY STORAGE UNIT 3 styles - solid pine timber. Baltic or Walnut.

\$699 ALEX SIDE DOOR DISPLAY LAYBY NOW!

JORDAN 5PCE ROUND EXT. SUITE Solid hardwood