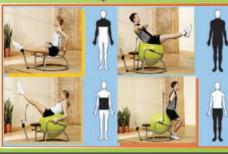

# **LOSE THOSE WINTER**

SALE ITEMS UP TO 30% OFF SALE ITEMS UP TO 30% OFF

BE QUICK TO RECEIVE YOUR FREE VIERSA BALLI

shows time, distance

- •16" smooth stride length
- 12 programs 135kg max user weight
- stride angle adjustment

WAS \$899 NOW. \$699

- •auto incline
- •10 programs •console shows time, distance, speed, calories & heart rate •43 x 130cm running
- •10 year motor warranty

WAS \$1699 NOW

**VALUED AT** 

\$89.95

- •2.5 horse power
- 12 levels power incline 50 x 150cm running area
- 170kg max user weight
- •10 year warranty on
- motor 0.8 km/h 20km/h

WAS \$2499 NOW

FREE Versa Ball when you spend over \$500 dollars (Worth \$299)

First 10 customers to spend \$500 will receive a FREE Versa Ball! Great for working out the core muscle groups.

3 MASSIVIE LOCATIONS