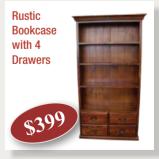

#### Also available in leather

**HUGE RANGE OF PRODUCTS IN STORE** 

\$399

DARBY STORAGE UNIT 3 styles - solid pine timber. Baltic or Walnut.

\$699 ALEX SIDE DOOR DISPLAY LAYBY NOW!

JORDAN 5PCE ROUND EXT. SUITE Solid hardwood