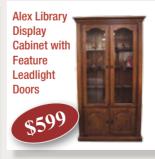

#### Also available in leather

**HUGE RANGE OF PRODUCTS IN STORE** 

\$399

DARBY STORAGE UNIT 3 styles - solid pine timber. Baltic or Walnut.

\$699 ALEX SIDE DOOR DISPLAY LAYBY NOW!

JORDAN 5PCE ROUND EXT. SUITE Solid hardwood