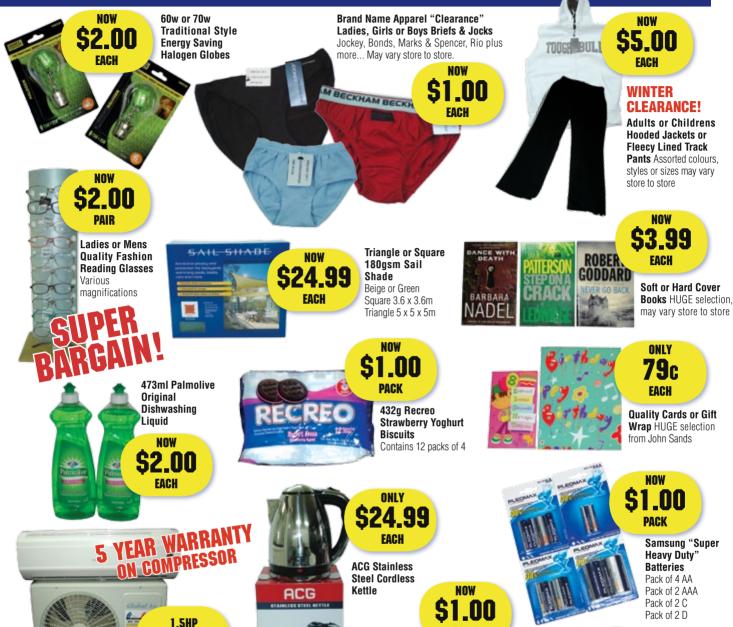

# QUALITY BARGAINS

"NEW 2010 MEPS" Global Air Reverse Cycle Split System Air Conditioner, Cooling/Heating

S499.00

1.5 HP (12000 BTU) Cooling 3.4kw Heating 3.4kw Room Area (14-22m²) **\$499** 2.5 HP (18000 BTU) Cooling 4.8kw Heating 5.0kw Room Area (22-35m<sup>2</sup>) \$799 3.0 HP (24000 BTU) Cooling 7.0kw Heating 6.9kw Room Area (35-47m<sup>2</sup>) \$999

100a Dove Moisturisina

**Beauty Cream Bar** 

Pack of 2 D

S10\_00

**HUGE 3kg** OMO "Double Concentrate" Laundry Powder

\*ALL STORES OPEN SUNDAY 11AM - 4PM\* **TRADE WELCOME - NO LIMITATIONS • PHONE: 8347 0170** 